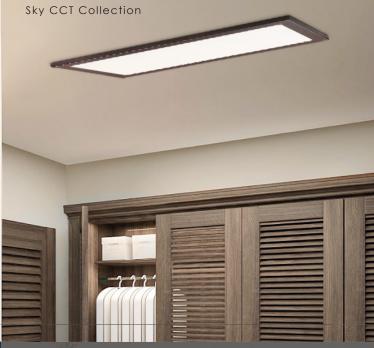

### **Under Cabinet Lighting**

Cabinet lighting is a versatile home necessity. It functions as a light source in hard-to-see places, but also as an accent in any kitchen, office or bathroom. Not only does it create beautiful ambient light, but it is also easy to install.

• Hardwire Direct

CCT Select3 Prong Outlet

24V Slim Stick
• CCT Tunable

Low Voltage