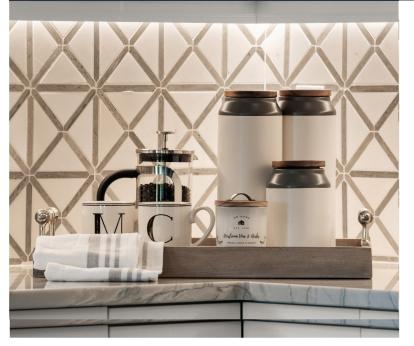

### **Under Cabinet Lighting**

Cabinet lighting is a versatile home necessity. It functions as a light source in hard-to-see places, but also as an accent in any kitchen, office or bathroom. Not only does it create beautiful ambient light, but it is also easy to install.

• Hardwire Direct

CCT Select3 Prong Outlet

24V Slim Stick
• CCT Tunable

Low Voltage