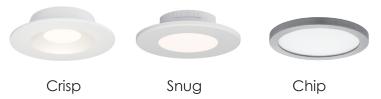

#### Recessed Look, Surface-Mounted Simplicity

For homeowners who love the look of recessed lighting but want to avoid the cost and complex installation, Maxim offers surface-mounted fixtures as the perfect solution. These products deliver high performance while enhancing your space's architectural appeal. With features like edgelit technology to reduce glare and designs that blend seamlessly into the ceiling, you get the sleek look of recessed lighting without the hassle. Engineered for optimal lighting, these fixtures offer ample illumination, lasting efficiency, and a stylish, elevated feel.