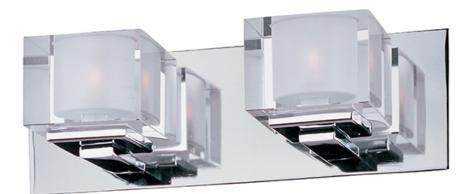

## PRODUCT DESCRIPTION

Cubic collection's bold Clear crystal cubes are mounted on a solid metal frame finished in a mirror-like Polished Chrome. The inside of the crystal cubes are frosted to nicely diffuse the natural light created from the included xenon bulbs.

#### **FINISHES OPTION**

Polished Chrome

## GLASS

Clear CL

#### MATERIAL

Metal, Crystal