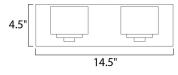

## **MEASUREMENTS**

: 14.5" W x 4.5" H x 5.25" Ext DIMENSION

**BACK PLATE** : 14.13" W x 4.13" H

HANGING WEIGHT : 10.18 lb