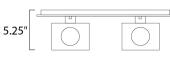

## **MEASUREMENTS**

: 14.5" W x 4.5" H x 5.25" Ext DIMENSION

**BACK PLATE** : 14.13" W x 4.13" H

HANGING WEIGHT : 10.18 lb