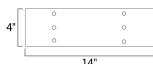

## **MEASUREMENTS**

: 14.5" W x 4.5" H x 5.25" Ext DIMENSION

**BACK PLATE** : 14.13" W x 4.13" H

HANGING WEIGHT : 10.18 lb