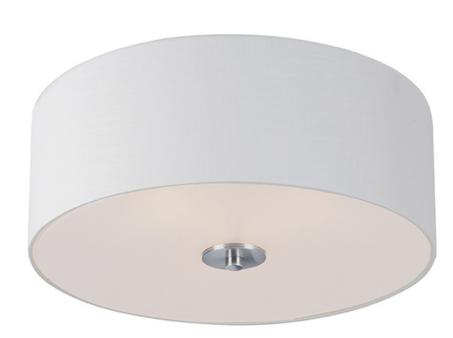

## PRODUCT DESCRIPTION

This current trend collection of drum shade lighting is available in your choice of Oatmeal with Oil Rubbed Bronze or White Linen with Satin Nickel frames. This collection works in wide variety of decor styles from traditional to contemporary and comes at a very attractive price.