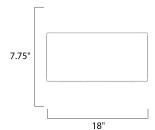

## **MEASUREMENTS**

DIMENSION : 18" L x 18" W x 7.75" H

HANGING WEIGHT : 6.81 lb

**LAMPING** 

INPUT VOLTAGE : 120V

BULB : 3 x 60W Incandescent E26 Medium , 180W Total

BULB INCLUDED : (Not Included)

DIMMABLE : Yes