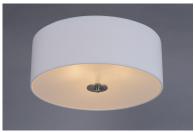

## PRODUCT DESCRIPTION

This current trend collection of drum shade lighting is available in your choice of Oatmeal with Oil Rubbed Bronze or White Linen with Satin Nickel frames. This collection works in wide variety of decor styles from traditional to contemporary and comes at a very attractive price.

#### **FINISHES OPTION**