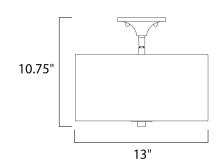

## **MEASUREMENTS**

DIMENSION : 13" L x 13" W x 10.75" H

MAX OAH : 52.75" OAH

CANOPY : 4.75" W x 1.97" H x 4.75" L

HANGING WEIGHT : 4.69 lb