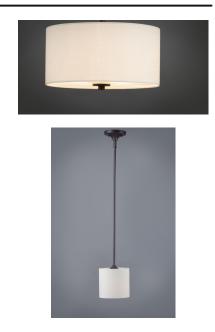

#### PRODUCT DESCRIPTION

This current trend collection of drum shade lighting is available in your choice of Oatmeal with Oil Rubbed Bronze or White Linen with Satin Nickel frames. This collection works in wide variety of decor styles from traditional to contemporary and comes at a very attractive price.