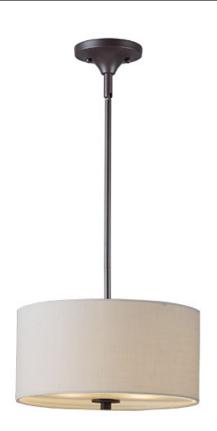

#### PRODUCT DESCRIPTION

This current trend collection of drum shade lighting is available in your choice of Oatmeal with Oil Rubbed Bronze or White Linen with Satin Nickel frames. This collection works in wide variety of decor styles from traditional to contemporary and comes at a very attractive price.

## **MEASUREMENTS**

DIMENSION : 13" L x 13" W x 10.75" H

MAX OAH : 52.75" OAH

CANOPY : 4.75" W x 1.97" H x 4.75" L

HANGING WEIGHT : 4.69 lb