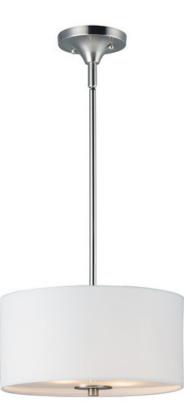

## **PRODUCT DESCRIPTION**

This current trend collection of drum shade lighting is available in your choice of Oatmeal with Oil Rubbed Bronze or White Linen with Satin Nickel frames. This collection works in wide variety of decor styles from traditional to contemporary and comes at a very attractive price.