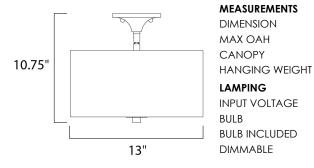

## MEASUREMENTS DIMENSION

: 13" L x 13" W x 10.75" H : 52.75" OAH

## LAMPING

BULB INCLUDED DIMMABLE

: 4.75" W x 1.97" H x 4.75" L : 4.69 lb

INPUT VOLTAGE : 120V : 2 x 60W Incandescent E26 Medium , 120W Total : (Not Included) : Yes