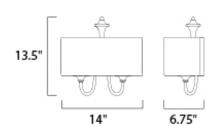

### **MEASUREMENTS**

DIMENSION : 14" W x 13.5" H x 6.75" Ext

MAX OAH : 11.81" W x 6.18" H

HANGING WEIGHT : 3.17 lb