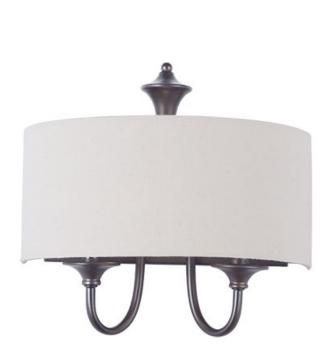

#### PRODUCT DESCRIPTION

This current trend collection of drum shade lighting is available in your choice of Oatmeal with Oil Rubbed Bronze or White Linen with Satin Nickel frames. This collection works in wide variety of decor styles from traditional to contemporary and comes at a very attractive price.

## MATERIAL

Steel, Fabric