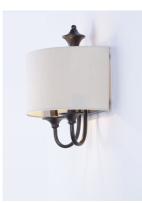

#### PRODUCT DESCRIPTION

This current trend collection of drum shade lighting is available in your choice of Oatmeal with Oil Rubbed Bronze or White Linen with Satin Nickel frames. This collection works in wide variety of decor styles from traditional to contemporary and comes at a very attractive price.

#### ADDITIONAL

INSTALL UP/DOWN: Up OPERATING TEMPERATURE: -20°C (-4°F), 40°C (104°F)

Always consult a qualified electrician before installing any lighting product.