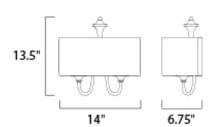

## **MEASUREMENTS**

DIMENSION : 14" W x 13.5" H x 6.75" Ext

MAX OAH : 11.81" W x 6.18" H

HANGING WEIGHT : 3.17 lb