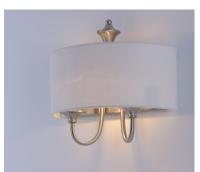

#### PRODUCT DESCRIPTION

This current trend collection of drum shade lighting is available in your choice of Oatmeal with Oil Rubbed Bronze or White Linen with Satin Nickel frames. This collection works in wide variety of decor styles from traditional to contemporary and comes at a very attractive price.