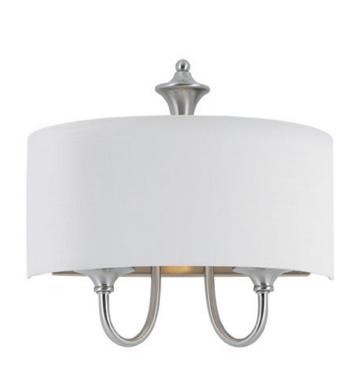

#### PRODUCT DESCRIPTION

This current trend collection of drum shade lighting is available in your choice of Oatmeal with Oil Rubbed Bronze or White Linen with Satin Nickel frames. This collection works in wide variety of decor styles from traditional to contemporary and comes at a very attractive price.

## **MEASUREMENTS**

DIMENSION : 14" W x 13.5" H x 6.75" Ext

MAX OAH : 11.81" W x 6.18" H

HANGING WEIGHT : 3.17 lb