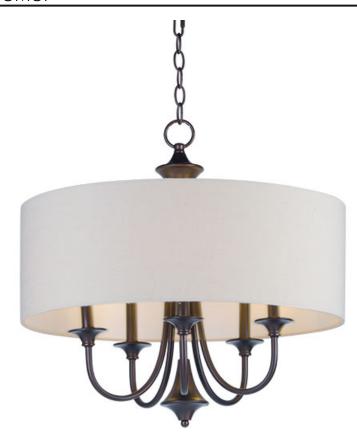

## PRODUCT DESCRIPTION

This current trend collection of drum shade lighting is available in your choice of Oatmeal with Oil Rubbed Bronze or White Linen with Satin Nickel frames. This collection works in wide variety of decor styles from traditional to contemporary and comes at a very attractive price.

#### LAMPING

INPUT VOLTAGE : 120V

BULB : 5 x 60W Incandescent E12 Candelabra, 300W Total

BULB INCLUDED : (Not Included)

DIMMABLE : Yes

# MATERIAL

Steel, Fabric