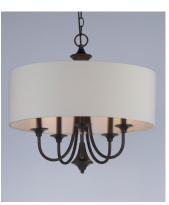

## PRODUCT DESCRIPTION

This current trend collection of drum shade lighting is available in your choice of Oatmeal with Oil Rubbed Bronze or White Linen with Satin Nickel frames. This collection works in wide variety of decor styles from traditional to contemporary and comes at a very attractive price.



## **MEASUREMENTS**

DIMENSION : 22" L x 22" W x 20.75" H

MAX OAH : 56.75" OAH HANGING WEIGHT : 7.23 lb

#### LAMPING

INPUT VOLTAGE : 120V

BULB : 5 x 60W Incandescent E12 Candelabra, 300W Total

BULB INCLUDED : (Not Included)

DIMMABLE : Yes

#### **FINISHES OPTION**



# MATERIAL

Steel, Fabric

# RATINGS

cETLus Dry Location



## **ADDITIONAL**

ADJUSTABLE
OPERATING TEMPERATURE:
-20°C (-4°F), 40°C (104°F)

Always consult a qualified electrician before installing any lighting prod