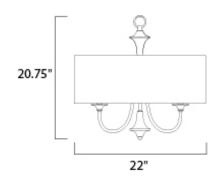

## **MEASUREMENTS**

DIMENSION : 22" L x 22" W x 20.75" H

MAX OAH : 56.75" OAH HANGING WEIGHT : 7.23 lb