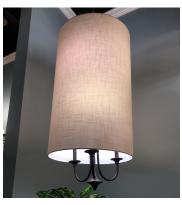

## PRODUCT DESCRIPTION

This current trend collection of drum shade lighting is available in your choice of Oatmeal with Oil Rubbed Bronze or White Linen with Satin Nickel frames. This collection works in wide variety of decor styles from traditional to contemporary and comes at a very attractive price.

#### LAMPING

INPUT VOLTAGE : 120V

BULB : 6 x 60W Incandescent E26 Medium , 360W Total

BULB INCLUDED : (Not Included)

DIMMABLE : Yes