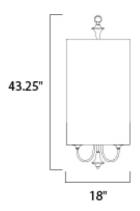

#### **MEASUREMENTS**

DIMENSION : 18" L x 18" W x 43.25" H

MAX OAH : 79.25" OAH HANGING WEIGHT : 10.8 lb