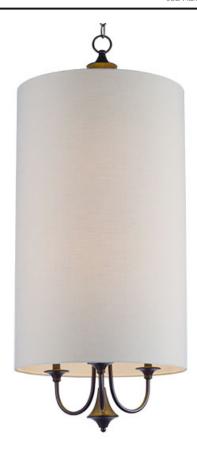

## PRODUCT DESCRIPTION

This current trend collection of drum shade lighting is available in your choice of Oatmeal with Oil Rubbed Bronze or White Linen with Satin Nickel frames. This collection works in wide variety of decor styles from traditional to contemporary and comes at a very attractive price.

#### **MEASUREMENTS**

DIMENSION : 18" L x 18" W x 43.25" H

MAX OAH : 79.25" OAH HANGING WEIGHT : 10.8 lb

#### LAMPING

INPUT VOLTAGE : 120V

BULB : 6 x 60W Incandescent E26 Medium , 360W Total

BULB INCLUDED : (Not Included)

DIMMABLE : Yes