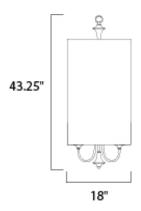

### **MEASUREMENTS**

: 18" L x 18" W x 43.25" H DIMENSION

MAX OAH : 79.25" OAH HANGING WEIGHT : 10.8 lb