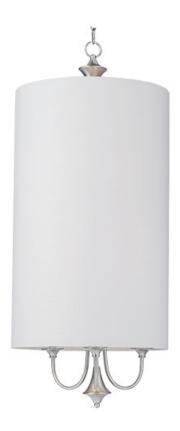

## **PRODUCT DESCRIPTION**

This current trend collection of drum shade lighting is available in your choice of Oatmeal with Oil Rubbed Bronze or White Linen with Satin Nickel frames. This collection works in wide variety of decor styles from traditional to contemporary and comes at a very attractive price.