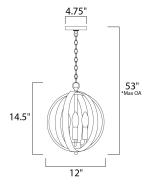

### **MEASUREMENTS**

DIMENSION : 12" L x 12" W x 14.5" H

MAX OAH : 53" OAH

CANOPY : 4.75" W x 0.75" H x 4.75" L

HANGING WEIGHT : 5.72 lb