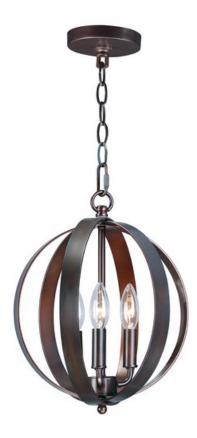

# PRODUCT DESCRIPTION

Offered in a variety of shapes and sizes, the Provident collection offers a trending style at value engineered pricing. The pivoting metal bands in your choice of Oiled Rubbed Bronze or Satin Nickel are available in sizes that fit many coordinating locations.

## **FINISHES OPTION**

Blac

Oil Rubbed Bronze

Satin Nickel