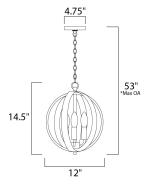

#### **MEASUREMENTS**

DIMENSION : 12" L x 12" W x 14.5" H

MAX OAH : 53" OAH

CANOPY : 4.75" W x 0.75" H x 4.75" L

HANGING WEIGHT : 5.72 lb