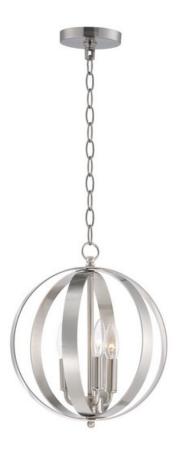

# PRODUCT DESCRIPTION

Offered in a variety of shapes and sizes, the Provident collection offers a trending style at value engineered pricing. The pivoting metal bands in your choice of Oiled Rubbed Bronze or Satin Nickel are available in sizes that fit many coordinating locations.

### **FINISHES OPTION**

Blac

Oil Rubbed Bronze

Satin Nickel