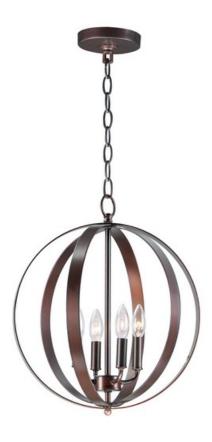

### **PRODUCT DESCRIPTION**

Offered in a variety of shapes and sizes, the Provident collection offers a trending style at value engineered pricing. The pivoting metal bands in your choice of Oiled Rubbed Bronze or Satin Nickel are available in sizes that fit many coordinating locations.

### **FINISHES OPTION**

Oil Rubbed Bronze

Satin Nickel

# MATERIAL

Steel