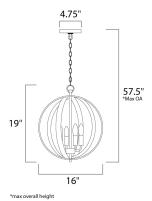

# **MEASUREMENTS**

DIMENSION : 16" L x 16" W x 19" H

MAX OAH : 57.5" OAH

: 4.75" W x 0.75" H x 4.75" L CANOPY

: 6.82 lb HANGING WEIGHT