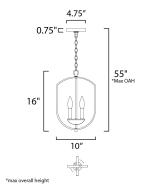

# **MEASUREMENTS**

DIMENSION : 10" L x 10" W x 16" H

MAX OAH : 55" OAH

: 4.75" W x 0.75" H x 4.75" L CANOPY

HANGING WEIGHT : 4.6 lb