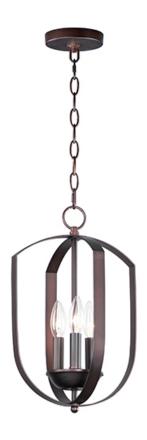

# **PRODUCT DESCRIPTION**

Offered in a variety of shapes and sizes, the Provident collection offers a trending style at value engineered pricing. The pivoting metal bands in your choice of Oiled Rubbed Bronze or Satin Nickel are available in sizes that fit many coordinating locations.

### **FINISHES OPTION**

Oil Rubbed Bronze

Satin Nickel

## MATERIAL

Steel