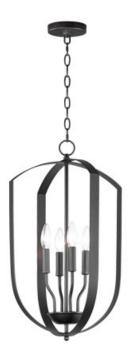

### PRODUCT DESCRIPTION

Offered in a variety of shapes and sizes, the Provident collection offers a trending style at value engineered pricing. The pivoting metal bands in your choice of Oiled Rubbed Bronze or Satin Nickel are available in sizes that fit many coordinating locations.

### **FINISHES OPTION**

Blac

Oil Rubbed Bronze

Satin Nickel

## MATERIAL

Steel