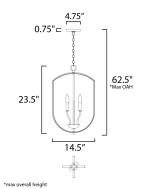

#### **MEASUREMENTS**

DIMENSION : 14.5" L x 14.5" W x 23.5" H

MAX OAH : 62.5" OAH

CANOPY : 4.75" W x 0.75" H x 4.75" L

HANGING WEIGHT : 6.6 lb