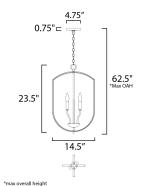

#### **MEASUREMENTS**

DIMENSION : 14.5" L x 14.5" W x 23.5" H

MAX OAH : 62.5" OAH

CANOPY : 4.75" W x 0.75" H x 4.75" L

HANGING WEIGHT : 7.17 lb