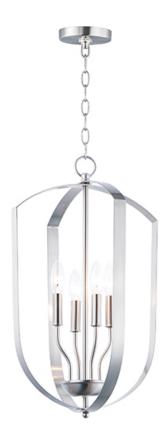

## PRODUCT DESCRIPTION

Offered in a variety of shapes and sizes, the Provident collection offers a trending style at value engineered pricing. The pivoting metal bands in your choice of Oiled Rubbed Bronze or Satin Nickel are available in sizes that fit many coordinating locations.

#### **FINISHES OPTION**

Blac

Oil Rubbed Bronze

Satin Nickel

### MATERIAL

Steel