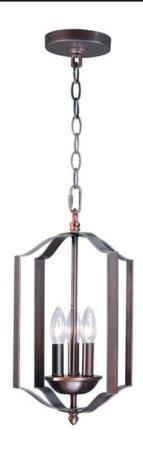

### PRODUCT DESCRIPTION

Offered in a variety of shapes and sizes, the Provident collection offers a trending style at value engineered pricing. The pivoting metal bands in your choice of Oiled Rubbed Bronze or Satin Nickel are available in sizes that fit many coordinating locations.

### **FINISHES OPTION**

Blac

Oil Rubbed Bronze

Satin Nickel

# MATERIAL

Steel