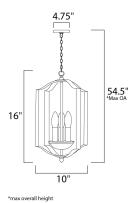

#### **MEASUREMENTS**

DIMENSION : 10" L x 10" W x 16" H

MAX OAH : 54.5" OAH

CANOPY : 4.75" W x 0.75" H x 4.75" L

HANGING WEIGHT : 5.15 lb