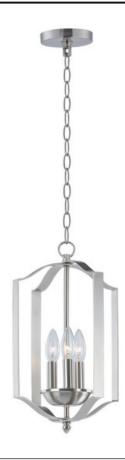

# PRODUCT DESCRIPTION

Offered in a variety of shapes and sizes, the Provident collection offers a trending style at value engineered pricing. The pivoting metal bands in your choice of Oiled Rubbed Bronze or Satin Nickel are available in sizes that fit many coordinating locations.

## **FINISHES OPTION**

Oil Rubbed Bronze

Satin Nickel

# MATERIAL

Steel