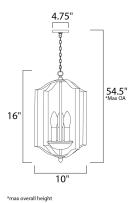

### **MEASUREMENTS**

DIMENSION : 10" L x 10" W x 16" H

MAX OAH : 54.5" OAH

: 4.75" W x 0.75" H x 4.75" L CANOPY

: 4.4 lb HANGING WEIGHT