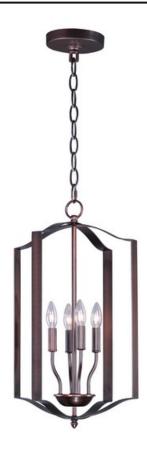

# PRODUCT DESCRIPTION

Offered in a variety of shapes and sizes, the Provident collection offers a trending style at value engineered pricing. The pivoting metal bands in your choice of Oiled Rubbed Bronze or Satin Nickel are available in sizes that fit many coordinating locations.

#### **FINISHES OPTION**

Blac

Oil Rubbed Bronze

Satin Nickel

### MATERIAL

Steel