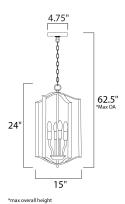

## **MEASUREMENTS**

DIMENSION : 15" L x 15" W x 24" H

MAX OAH : 62.5" OAH

CANOPY : 4.75" W x 0.75" H x 4.75" L

HANGING WEIGHT : 5.5 lb