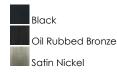

## **PRODUCT DESCRIPTION**

Offered in a variety of shapes and sizes, the Provident collection offers a trending style at value engineered pricing. The pivoting metal bands in your choice of Oiled Rubbed Bronze or Satin Nickel are available in sizes that fit many coordinating locations.