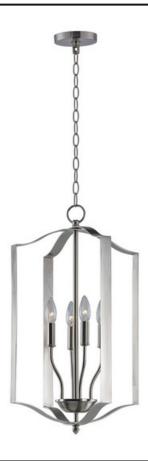

## **PRODUCT DESCRIPTION**

Offered in a variety of shapes and sizes, the Provident collection offers a trending style at value engineered pricing. The pivoting metal bands in your choice of Oiled Rubbed Bronze or Satin Nickel are available in sizes that fit many coordinating locations.