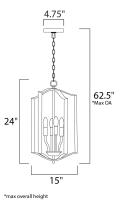

## MEASUREMENTS

| DIMENSION      | : 15"L x 15"W x 24"H          |
|----------------|-------------------------------|
| MAX OAH        | : 62.5" OAH                   |
| CANOPY         | : 4.75" W x 0.75" H x 4.75" L |
| HANGING WEIGHT | : 5.5 lb                      |