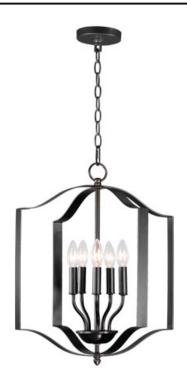

## **PRODUCT DESCRIPTION**

Offered in a variety of shapes and sizes, the Provident collection offers a trending style at value engineered pricing. The pivoting metal bands in your choice of Oiled Rubbed Bronze or Satin Nickel are available in sizes that fit many coordinating locations.