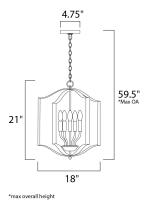

## **MEASUREMENTS**

| : 7.6 lb                      |
|-------------------------------|
| : 4.75" W x 0.75" H x 4.75" L |
| : 59.5" OAH                   |
| : 18"L x 18"W x 21"H          |
|                               |