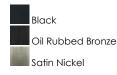

## **PRODUCT DESCRIPTION**

Offered in a variety of shapes and sizes, the Provident collection offers a trending style at value engineered pricing. The pivoting metal bands in your choice of Oiled Rubbed Bronze or Satin Nickel are available in sizes that fit many coordinating locations.

## **FINISHES OPTION**

MATERIAL

Steel

RATINGS cETLus Dry Location

ADDITIONAL ADJUSTABLE **OPERATING TEMPERATURE:** -20°C (-4°F), 40°C (104°F)

Always consult a qualified electrician before installing any lighting product.