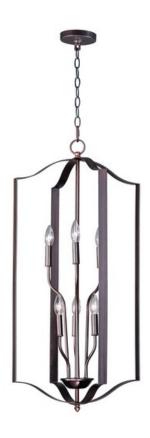

# **PRODUCT DESCRIPTION**

Offered in a variety of shapes and sizes, the Provident collection offers a trending style at value engineered pricing. The pivoting metal bands in your choice of Oiled Rubbed Bronze or Satin Nickel are available in sizes that fit many coordinating locations.

## **FINISHES OPTION**

Oil Rubbed Bronze

Satin Nickel

# MATERIAL

Steel