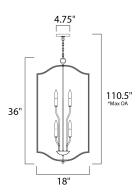

\*max overall height

### **MEASUREMENTS**

DIMENSION : 18" L x 18" W x 36" H

MAX OAH : 110.5" OAH

: 4.75" W x 0.75" H x 4.75" L CANOPY

: 10.56 lb HANGING WEIGHT