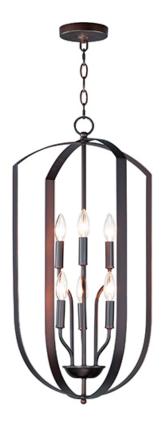

### PRODUCT DESCRIPTION

Offered in a variety of shapes and sizes, the Provident collection offers a trending style at value engineered pricing. The pivoting metal bands in your choice of Oiled Rubbed Bronze or Satin Nickel are available in sizes that fit many coordinating locations.

### **FINISHES OPTION**

Blac

Oil Rubbed Bronze

Satin Nickel

## MATERIAL

Steel