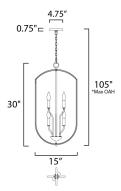

#### **MEASUREMENTS**

DIMENSION : 15" L x 15" W x 30" H

MAX OAH : 105" OAH

CANOPY : 4.75" W x 0.75" H x 4.75" L

HANGING WEIGHT : 9.15 lb