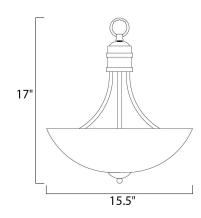

## **MEASUREMENTS**

DIMENSION : 15.5" L x 15.5" W x 17" H

: 5.57 lb HANGING WEIGHT