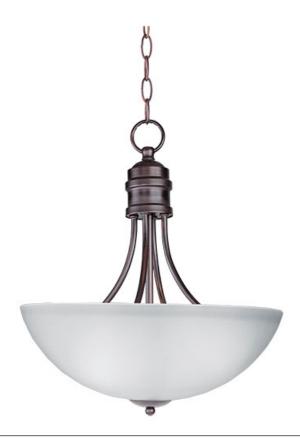

## PRODUCT DESCRIPTION

Modern style at a competitive price will make this collection the next builder standard. Tall profile Frost glass shades adorn a minimalistic frame in your choice of Satin Nickel or Oil Rubbed Bronze.