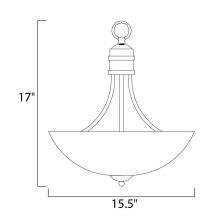

### **MEASUREMENTS**

DIMENSION : 15.5" L x 15.5" W x 17" H

HANGING WEIGHT : 5.57 lb