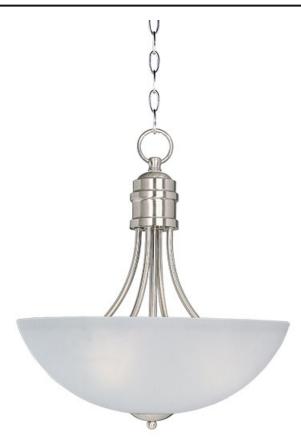

## PRODUCT DESCRIPTION

Modern style at a competitive price will make this collection the next builder standard. Tall profile Frost glass shades adorn a minimalistic frame in your choice of Satin Nickel or Oil Rubbed Bronze.

## GLASS

Frosted FT

## MATERIAL

Steel, Glass