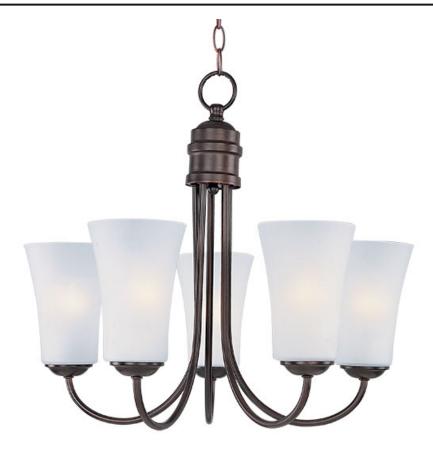

### **PRODUCT DESCRIPTION**

Modern style at a competitive price will make this collection the next builder standard. Tall profile Frost glass shades adorn a minimalistic frame in your choice of Satin Nickel or Oil Rubbed Bronze.

### **FINISHES OPTION**

GLASS Frosted FT

MATERIAL Steel, Glass

RATINGS cULus Dry Location