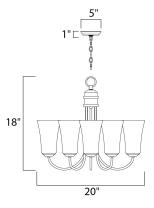

| MEASUREMENTS |
|--------------|
|--------------|

DIMENSION

CANOPY

: 4.93" W x 1" H x 4.93" L

# HANGING WEIGHT LAMPING

INPUT VOLTAGE : 120V BULB

: 8.4 lb

- **BULB INCLUDED**
- DIMMABLE

: 20" L x 20" W x 18" H

: 5 x 60W Incandescent E26 Medium , 300W Total

- : (Not Included)
- :Yes