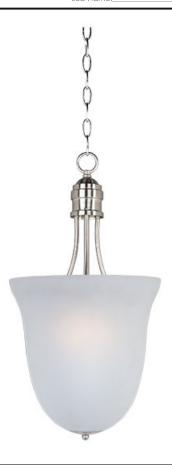

# PRODUCT DESCRIPTION

Modern style at a competitive price will make this collection the next builder standard. Tall profile Frost glass shades adorn a minimalistic frame in your choice of Satin Nickel or Oil Rubbed Bronze.

# MATERIAL

Steel, Glass