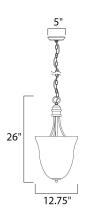

### **MEASUREMENTS**

DIMENSION : 12.75" L x 12.75" W x 26" H

: 6.16 lb HANGING WEIGHT