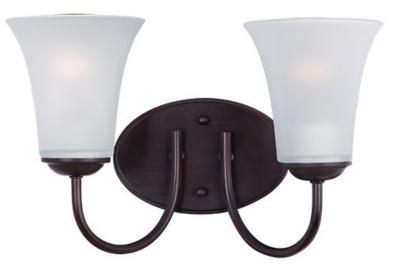

## **PRODUCT DESCRIPTION**

Modern style at a competitive price will make this collection the next builder standard. Tall profile Frost glass shades adorn a minimalistic frame in your choice of Satin Nickel or Oil Rubbed Bronze.