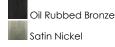

## **PRODUCT DESCRIPTION**

Modern style at a competitive price will make this collection the next builder standard. Tall profile Frost glass shades adorn a minimalistic frame in your choice of Satin Nickel or Oil Rubbed Bronze.

## **FINISHES OPTION**

GLASS Frosted FT

MATERIAL Steel, Glass

RATINGS cULus Damp Location

ADDITIONAL INSTALL UP/DOWN: Up/Down OPERATING TEMPERATURE: -20°C (-4°F), 40°C (104°F)

Always consult a qualified electrician before installing any lighting product.