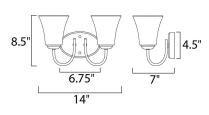

## MEASUREMENTS

DIMENSION BACK PLATE HANGING WEIGHT

LAMPING

BULB BULB INCLUDED DIMMABLE

: 14" W x 8.5" H x 7" Ext : 6.75" W x 4.5" H x 5" HCO : 2.6 lb

INPUT VOLTAGE : 120V : 2 x 60W Incandescent E26 Medium , 120W Total : (Not Included) : Yes