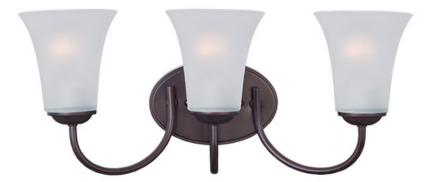

### PRODUCT DESCRIPTION

Modern style at a competitive price will make this collection the next builder standard. Tall profile Frost glass shades adorn a minimalistic frame in your choice of Satin Nickel or Oil Rubbed Bronze.

### **MEASUREMENTS**

**DIMENSION** : 19" W x 8.5" H x 7" Ext : 6.75" W x 4.5" H x 5" HCO **BACK PLATE** 

HANGING WEIGHT : 3.74 lb