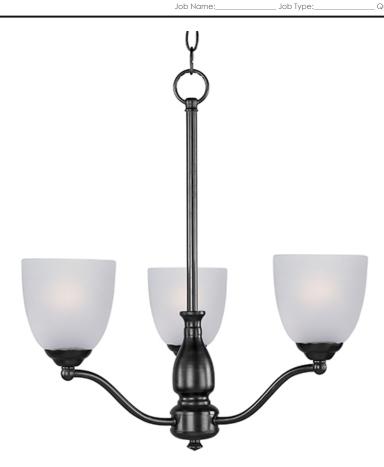

## **PRODUCT DESCRIPTION**

A transitional look that works in a broad range of interiors featuring metal frames finished in either Oiled Rubbed Bronze for the traditional home or Satin Nickel for a more contemporary look. Simple Frost glass shades compliment the overall design.

## **FINISHES OPTION**

Oil Rubbed Bronze

Satin Nickel

# **GLASS**

Frosted FT