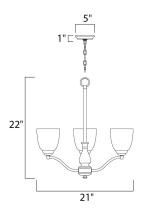

#### **MEASUREMENTS**

DIMENSION : 21" L x 21" W x 22" H CANOPY : 4.75" W x 1" H x 4.75" L

HANGING WEIGHT : 6.8 lb