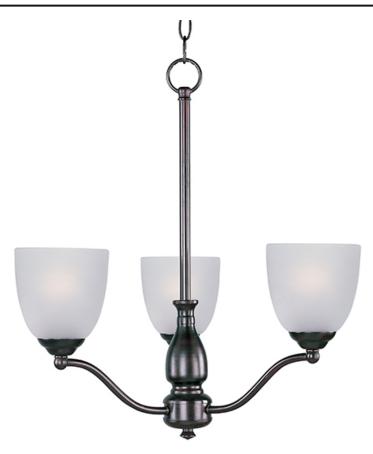

### PRODUCT DESCRIPTION

A transitional look that works in a broad range of interiors featuring metal frames finished in either Oiled Rubbed Bronze for the traditional home or Satin Nickel for a more contemporary look. Simple Frost glass shades compliment the overall design.

### **FINISHES OPTION**

Blac

Oil Rubbed Bronze

Satin Nickel

GLASS

Frosted FT

MATERIAL

Steel, Glass