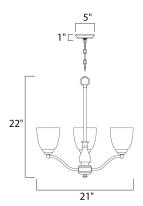

#### **MEASUREMENTS**

DIMENSION : 21" L x 21" W x 22" H
CANOPY : 4.75" W x 1" H x 4.75" L

HANGING WEIGHT : 6.8 lb

LAMPING

INPUT VOLTAGE : 120V

BULB : 3 x 60W Incandescent E26 Medium, 180W Total

BULB INCLUDED : (Not Included)