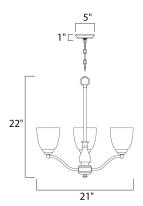

# **MEASUREMENTS**

DIMENSION : 21" L x 21" W x 22" H
CANOPY : 4.75" W x 1" H x 4.75" L

HANGING WEIGHT : 6.8 lb

LAMPING

INPUT VOLTAGE : 120V

BULB : 3 x 60W Incandescent E26 Medium , 180W Total

BULB INCLUDED : (Not Included)