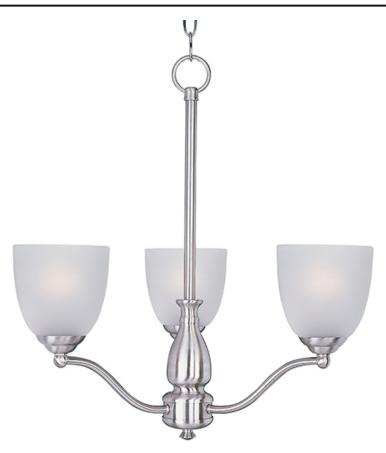

## PRODUCT DESCRIPTION

A transitional look that works in a broad range of interiors featuring metal frames finished in either Oiled Rubbed Bronze for the traditional home or Satin Nickel for a more contemporary look. Simple Frost glass shades compliment the overall design.

## **FINISHES OPTION**

Blac

Oil Rubbed Bronze

Satin Nickel

## GLASS

Frosted FT