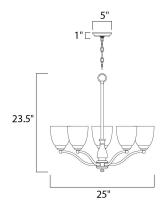

### **MEASUREMENTS**

DIMENSION : 25" L x 25" W x 23.5" H

HANGING WEIGHT : 10 lb

**LAMPING** 

INPUT VOLTAGE : 120V

: 5 x 60W Incandescent E26 Medium, 300W Total

**BULB INCLUDED** : (Not Included)

DIMMABLE : Yes