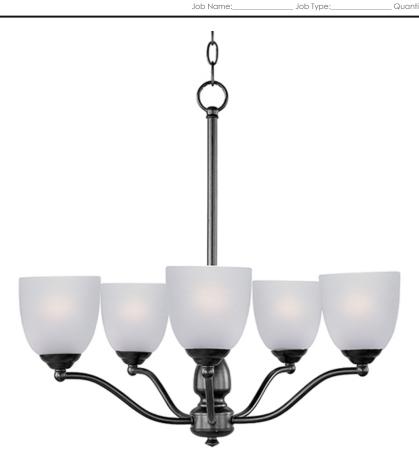

## **PRODUCT DESCRIPTION**

A transitional look that works in a broad range of interiors featuring metal frames finished in either Oiled Rubbed Bronze for the traditional home or Satin Nickel for a more contemporary look. Simple Frost glass shades compliment the overall design.

### **FINISHES OPTION**

Oil Rubbed Bronze

Satin Nickel

# **GLASS**

Frosted FT