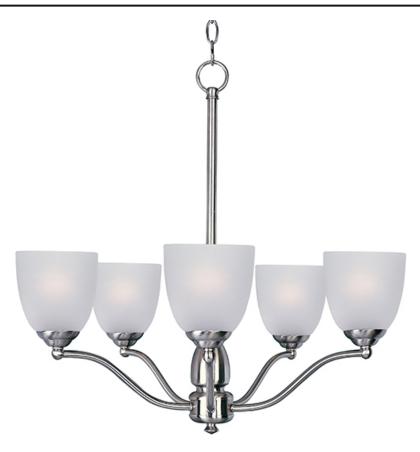

## PRODUCT DESCRIPTION

A transitional look that works in a broad range of interiors featuring metal frames finished in either Oiled Rubbed Bronze for the traditional home or Satin Nickel for a more contemporary look. Simple Frost glass shades compliment the overall design.

## **FINISHES OPTION**

Blac

Oil Rubbed Bronze

Satin Nickel

## **GLASS**

Frosted FT

# MATERIAL

Steel, Glass