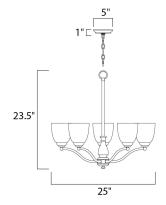

#### **MEASUREMENTS**

DIMENSION : 25" L x 25" W x 23.5" H

HANGING WEIGHT : 10 lb

**LAMPING** 

INPUT VOLTAGE : 120V

BULB : 5 x 60W Incandescent E26 Medium , 300W Total

BULB INCLUDED : (Not Included)

DIMMABLE : Yes