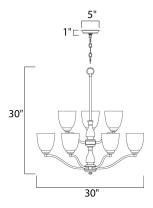

#### **MEASUREMENTS**

DIMENSION : 30" L x 30" W x 30" H

HANGING WEIGHT : 16.5 lb