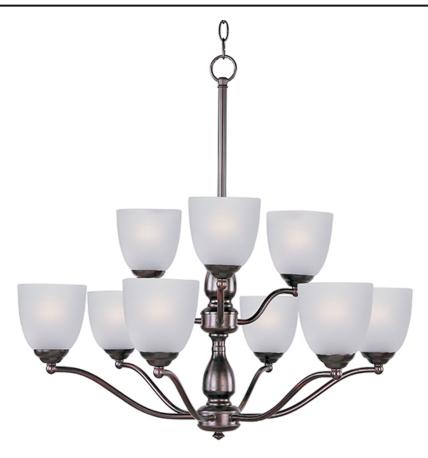

### PRODUCT DESCRIPTION

A transitional look that works in a broad range of interiors featuring metal frames finished in either Oiled Rubbed Bronze for the traditional home or Satin Nickel for a more contemporary look. Simple Frost glass shades compliment the overall design.

## **GLASS**

Frosted FT