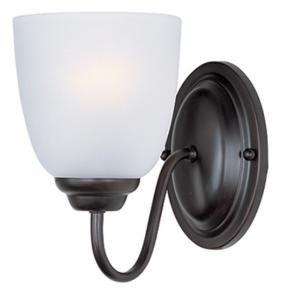

### PRODUCT DESCRIPTION

A transitional look that works in a broad range of interiors featuring metal frames finished in either Oiled Rubbed Bronze for the traditional home or Satin Nickel for a more contemporary look. Simple Frost glass shades compliment the overall design.

## **FINISHES OPTION**

Oil Rubbed Bronze

**GLASS** 

Frosted FT

MATERIAL

Steel, Glass

**RATINGS** 

cULus Damp Location