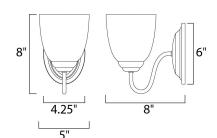

## **MEASUREMENTS**

DIMENSION : 5" W x 8" H x 8" Ext

**BACK PLATE** : 4.25" W x 6" H x 4.25" HCO

HANGING WEIGHT : 1.54 lb

LAMPING

INPUT VOLTAGE : 120V

**BULB** : 1 x 60W Incandescent E26 Medium , 60W Total

**BULB INCLUDED** : (Not Included)