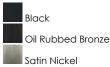

## **PRODUCT DESCRIPTION**

A transitional look that works in a broad range of interiors featuring metal frames finished in either Oiled Rubbed Bronze for the traditional home or Satin Nickel for a more contemporary look. Simple Frost glass shades compliment the overall design.

## FINISHES OPTION

GLASS Frosted FT

MATERIAL Steel, Glass

RATINGS cULus Damp Location

ADDITIONAL INSTALL UP/DOWN: Up/Down OPERATING TEMPERATURE: -20°C (-4°F), 40°C (104°F)

Always consult a qualified electrician before installing any lighting product.