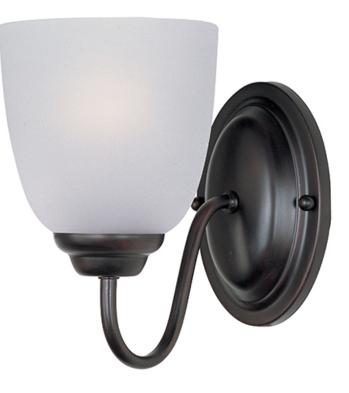

## **PRODUCT DESCRIPTION**

A transitional look that works in a broad range of interiors featuring metal frames finished in either Oiled Rubbed Bronze for the traditional home or Satin Nickel for a more contemporary look. Simple Frost glass shades compliment the overall design.

## FINISHES OPTION

GLASS Frosted FT

MATERIAL Steel, Glass

RATINGS cULus Damp Location

ADDITIONAL INSTALL UP/DOWN: Up/Down OPERATING TEMPERATURE: -20°C (-4°F), 40°C (104°F)

Always consult a qualified electrician before installing any lighting product.