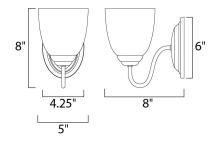

## MEASUREMENTS

 DIMENSION
 : 5" W x 8

 BACK PLATE
 : 4.25" W

 HANGING WEIGHT
 : 1.54 lb

LAMPING INPUT VOLTAGE BULB BULB INCLUDED DIMMABLE : 5" W x 8" H x 8" Ext : 4.25" W x 6" H x 4.25" HCO

AGE : 120V : 1 x 60W Incandescent E26 Medium , 60W Total DED : (Not Included) : Yes