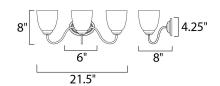

### **MEASUREMENTS**

DIMENSION : 21.5" W x 8" H x 8" Ext **BACK PLATE** : 4.25" W x 6" H x 4.25" HCO

HANGING WEIGHT : 4.18 lb