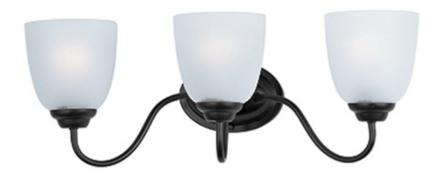

### PRODUCT DESCRIPTION

A transitional look that works in a broad range of interiors featuring metal frames finished in either Oiled Rubbed Bronze for the traditional home or Satin Nickel for a more contemporary look. Simple Frost glass shades compliment the overall design.

#### **FINISHES OPTION**

Oil Rubbed Bronze

### **GLASS**

Frosted FT