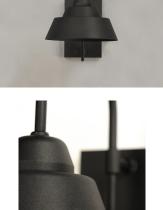

## **PRODUCT DESCRIPTION**

Perfect for the beach with its durable polycarbonate shade, Shoreline provides a transitional outdoor look with the strength of power coated aluminum arms and canopy. Add the optional LED reflector bulb for a refined finished look.