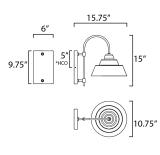

\*height from center of outlet to the top of the fixture

MEASUREMENTS

DIMENSION: 10.75BACK PLATE: 6" WHANGING WEIGHT: 2.43LAMPING: 120VBULB: 1 x 60BULB INCLUDED: (Not inDIMMABLE: NLIGHTING\_DIRECTION : Down

: 10.75" W x 15" H x 15.75" Ext : 6" W x 9.75" H x 5" HCO : 2.43 lb

E : 120V : 1 x 60W Incandescent E26 Medium , 60W Total : (Not Included) : N CTION : Down

MATERIAL Polycarbonate, Aluminum

RATINGS CETLus Wet Location DARKSKY