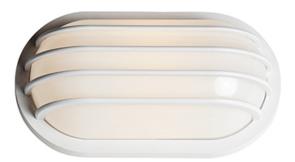

## **PRODUCT DESCRIPTION**

Classic bulkhead style fixtures made of high impact polycarbonate. Unlike the die cast counterparts these fixtures are non-corrosive so works perfect in coastal areas. Available in both integrated LED and E26 socket configurations, these make for a low maintenance and cost effective alternative.