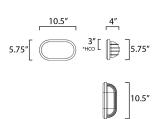

### **MEASUREMENTS**

DIMENSION : 10.5" W x 5.75" H x 4" Ext **BACK PLATE** : 5.75" W x 10.5" H x 3" HCO

HANGING WEIGHT : 1.06 lb