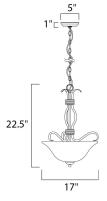

## MEASUREMENTS

DIMENSION

MAX OAH

CANOPY

: 17" L x 17" W x 22.5" H : 58.5" OAH

HANGING WEIGHT LAMPING

BULB BULB INCLUDED DIMMABLE

: 5" W x 1" H x 5" L : 7.1 lb