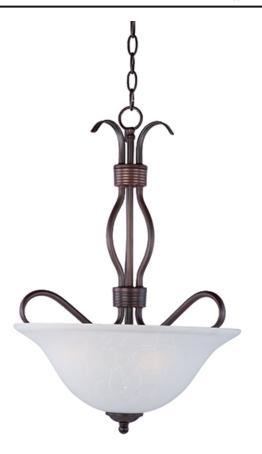

## **PRODUCT DESCRIPTION**

Contemporary collection with sweeping arms and clean lines. Offered in Ice glass and Satin Nickel finish or Wilshire glass and Oil Rubbed Bronze finish.