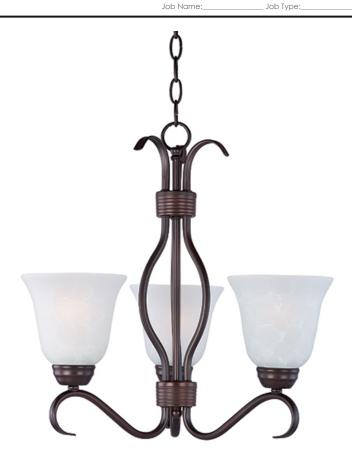

## **PRODUCT DESCRIPTION**

Contemporary collection with sweeping arms and clean lines. Offered in Ice glass and Satin Nickel finish or Wilshire glass and Oil Rubbed Bronze finish.