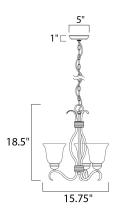

## **MEASUREMENTS**

DIMENSION : 15.75" W x 18.5" H

MAX OAH : 18.9" OAH

: 5" W x 1" H x 5" L CANOPY

HANGING WEIGHT : 8.25 lb