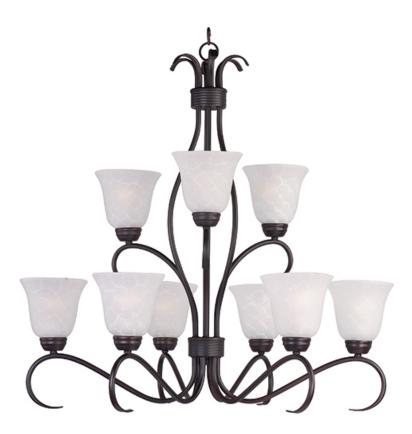

## PRODUCT DESCRIPTION

Contemporary collection with sweeping arms and clean lines. Offered in Ice glass and Satin Nickel finish or Wilshire glass and Oil Rubbed Bronze finish.

### LAMPING

INPUT VOLTAGE : 120V

BULB : 9 x 60W Incandescent E26 Medium , 540W Total

BULB INCLUDED : (Not Included)

DIMMABLE : Yes

## MATERIAL

Steel, Glass