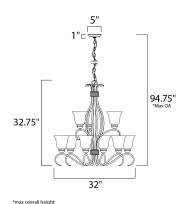

## **MEASUREMENTS**

DIMENSION : 32" L x 32" W x 32.75" H

MAX OAH : 94.75" OAH CANOPY : 5" W x 1" H x 5" L

HANGING WEIGHT : 21.21 lb