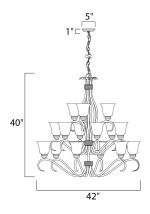

### **MEASUREMENTS**

DIMENSION : 42" L x 42" W x 40" H

MAX OAH : 40.35" OAH CANOPY : 5" W x 1" H x 5" L

HANGING WEIGHT : 36.95 lb