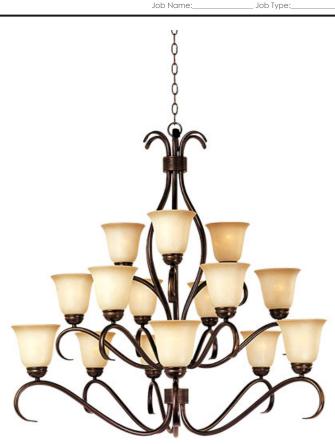

### PRODUCT DESCRIPTION

Contemporary collection with sweeping arms and clean lines. Offered in Ice glass and Satin Nickel finish or Wilshire glass and Oil Rubbed Bronze finish.

### LAMPING

INPUT VOLTAGE : 120V

BULB : 15 x 60W Incandescent E26 Medium, 900W Total

BULB INCLUDED : (Not Included)

DIMMABLE : Yes

# MATERIAL

Steel, Glass