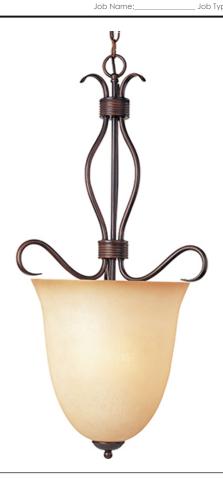

## **PRODUCT DESCRIPTION**

Contemporary collection with sweeping arms and clean lines. Offered in Ice glass and Satin Nickel finish or Wilshire glass and Oil Rubbed Bronze finish.

### **GLASS**

Wilshire WS

## MATERIAL

Steel, Glass