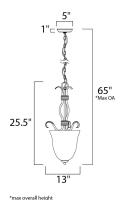

### **MEASUREMENTS**

**DIMENSION** : 13" L x 13" W x 25.5" H

MAX OAH : 65" OAH

CANOPY : 5" W x 1" H x 5" L

HANGING WEIGHT : 6 lb