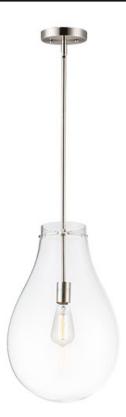

### PRODUCT DESCRIPTION

The crystal clear, large-scale glass pendants attest to the craft of hand-blown glass with their impressive scale. These hand crafted glass pendants embody simplicity and minimalism. Accented with Satin Nickel hardware, the style pairs well in a variety of settings.

#### GLASS

Clear CL

#### MATERIAL

Steel, Glass