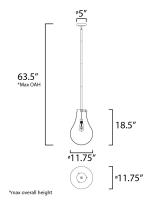

# **MEASUREMENTS**

DIMENSION : 11.75" L x 11.75" W x 18.5" H

MAX OAH : 63.5" OAH

CANOPY : 5" W x 0.75" H x 5" L

HANGING WEIGHT : 4.85 lb