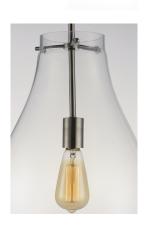

### PRODUCT DESCRIPTION

The crystal clear, large-scale glass pendants attest to the craft of hand-blown glass with their impressive scale. These hand crafted glass pendants embody simplicity and minimalism. Accented with Satin Nickel hardware, the style pairs well in a variety of settings.

## LAMPING

INPUT VOLTAGE : 120V

BULB : 1 x 60W Incandescent E26 Medium , 60W Total

BULB INCLUDED : (Not Included)

DIMMABLE : Yes