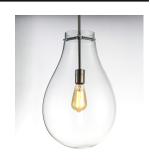

### PRODUCT DESCRIPTION

The crystal clear, large-scale glass pendants attest to the craft of hand-blown glass with their impressive scale. These hand crafted glass pendants embody simplicity and minimalism. Accented with Satin Nickel hardware, the style pairs well in a variety of settings.

#### GLASS

Clear CL

#### MATERIAL

Steel, Glass