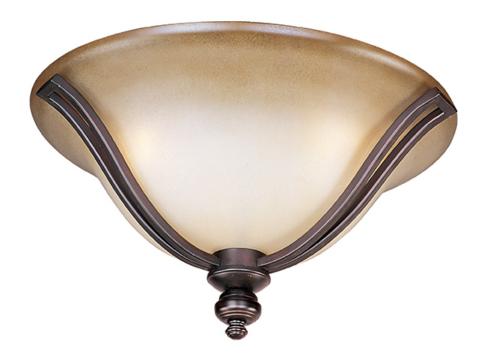

## PRODUCT DESCRIPTION

The classic design of the Madera collection is a perfect marriage of style and value. The square metal tube frame available in either Oil-Rubbed Bronze with Wilshire glass or Satin Silver with Ice glass affords the luxury of options for any style of home.

# **GLASS**

Wilshire WS

### MATERIAL

Steel, Acid Etched Glass