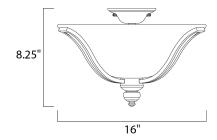

## **MEASUREMENTS**

DIMENSION : 16" L x 16" W x 8.25" H

HANGING WEIGHT : 9.48 lb