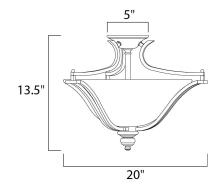

### **MEASUREMENTS**

DIMENSION : 20" L x 20" W x 13.5" H

HANGING WEIGHT : 6.6 lb