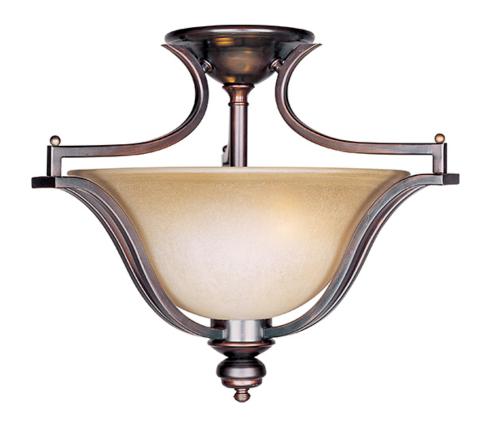

## PRODUCT DESCRIPTION

The classic design of the Madera collection is a perfect marriage of style and value. The square metal tube frame available in either Oil-Rubbed Bronze with Wilshire glass or Satin Silver with Ice glass affords the luxury of options for any style of home.

## **GLASS**

Wilshire WS

## MATERIAL

Steel, Acid Etched Glass