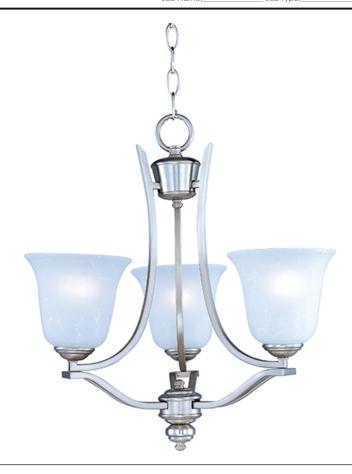

### **PRODUCT DESCRIPTION**

The classic design of the Madera collection is a perfect marriage of style and value.  $\hat{A}$  The square metal tube frame available in either Oil-Rubbed Bronze with Wilshire glass or Satin Silver with Ice glass affords the luxury of options for any style of home.