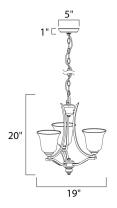

### **PRODUCT DESCRIPTION**

The classic design of the Madera collection is a perfect marriage of style and value.  $\hat{A}$  The square metal tube frame available in either Oil-Rubbed Bronze with Wilshire glass or Satin Silver with Ice glass affords the luxury of options for any style of home.



### **MEASUREMENTS**

DIMENSION : 19" W x 20" H HANGING WEIGHT : 7.04 lb

### **LAMPING**

INPUT VOLTAGE : 120V

: 3 x 60W Incandescent E26 Medium, 180W Total

**BULB INCLUDED** : (Not Included)

DIMMABLE : Yes

### **FINISHES OPTION**



## **GLASS**

Ice IC

# MATERIAL

Steel

#### **RATINGS**

Dry Location



# **ADDITIONAL**

**OPERATING TEMPERATURE:** -20°C (-4°F), 40°C (104°F)

Always consult a qualified electrician before installing any lighting product.



# WESTERN DISTRIBUTION CENTER (HEADQUARTER)

253 NORTH VINELAND AVE I CITY OF INDUSTRY, CA 91746

### **EASTERN DISTRIBUTION CENTER**

4200 SHIRLEY DR. I ATLANTA, GA 30336

P. 626.956.4200 | F. 626.956.4225 | maximlighting.com