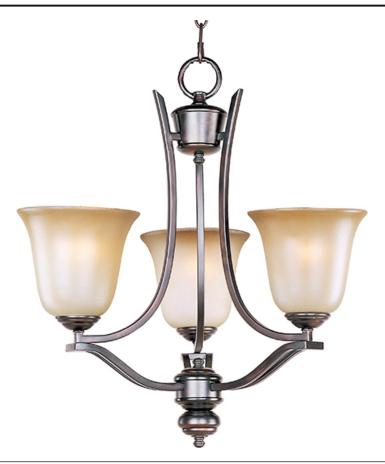

## **PRODUCT DESCRIPTION**

The classic design of the Madera collection is a perfect marriage of style and value.  $\hat{A}$  The square metal tube frame available in either Oil-Rubbed Bronze with Wilshire glass or Satin Silver with Ice glass affords the luxury of options for any style of home.

## FINISHES OPTION Oil Rubbed Bronze Satin Silver

GLASS Wilshire WS

MATERIAL Steel

RATINGS Dry Location

ADDITIONAL **OPERATING TEMPERATURE:** -20°C (-4°F), 40°C (104°F)

Always consult a qualified electrician before installing any lighting product.