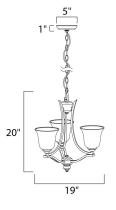

**MEASUREMENTS** 

LAMPING

DIMMABLE

DIMENSION HANGING WEIGHT

: 19" W x 20" H : 7.04 lb

INPUT VOLTAGE : 120V

BULB

: 3 x 60W Incandescent E26 Medium , 180W Total **BULB INCLUDED** : (Not Included) :Yes